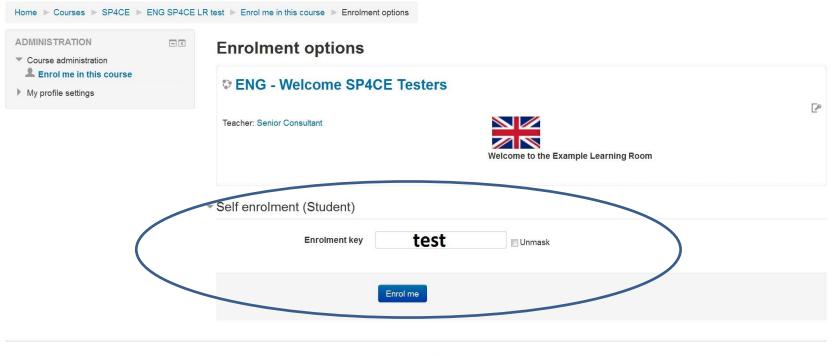

## Input the Enrolment key

LLL for All

You are logged in as Ja Tobym (Log out)

#### **ENG - Welcome SP4CE Testers**

You are logged in as Ja Tobym (Log out) ENG SP4CE LR test